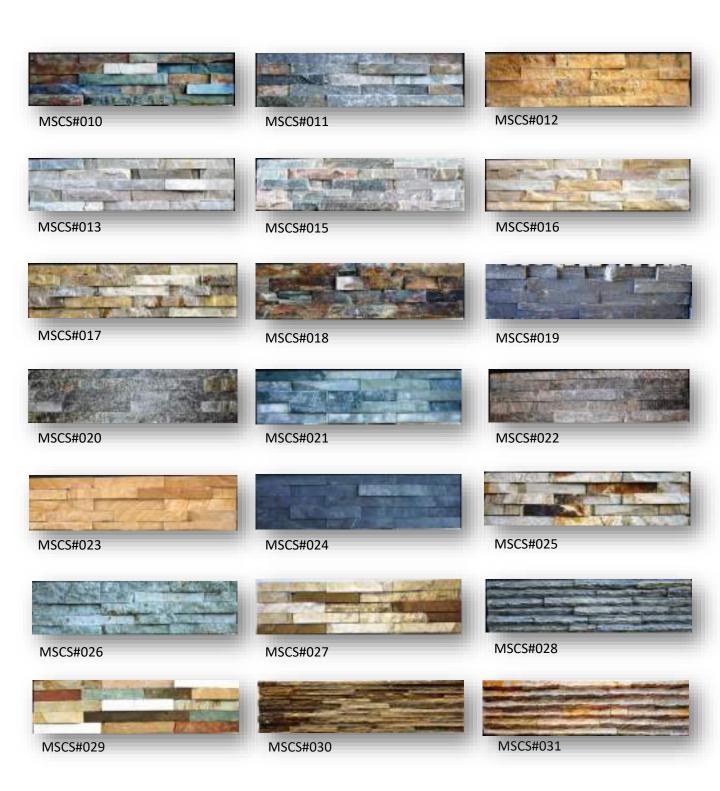

### MSCS RANGE

The reproduction of colors and texture is only as accurate as the printing process will allow. Photographic samples should be used when shooting products but we advice that and actual sample should be seen before ordering.