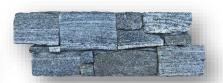

### **MSCS** MEXX STONE CLADDING SYSTEM

Stone cladding is a light-weight, natural stone cladding material designed for simple adhesive fixing to a wide range of common wall substrates.

MSCS is suitable for indoor and outdoor use on feature wall, feature panels, columns, retaining wall and facades.

### **RAW MATERIAL**

Marble, Granite, Slate, Sandstone, Limestone, quartz

### SIZE

150 x 600mm ±

THICKNESS

Average 8 – 15mm ±

COVERAGE

11.11 pcs / m<sup>2</sup>

Aesthetically pleasing Remodeling your living space Relatively maintenance free Low carbon footprint Easy customizable

MSCS#066

MSCS#071

MSCS#078

MSCS#079 200 x 550 mm

MSCS#080 200 x 550 mm

MSCS#081 200 x 550 mm

MSCS#082 200 x 550 mm