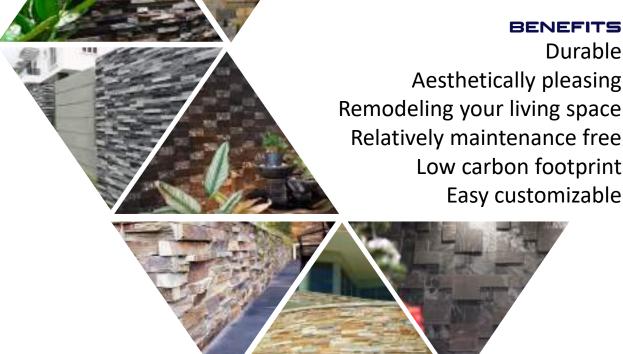

### SIZE

150 x 600mm ±

THICKNESS

Average 8 – 15mm ±

COVERAGE

11.11 pcs / m<sup>2</sup>

Aesthetically pleasing Remodeling your living space Relatively maintenance free Low carbon footprint Easy customizable