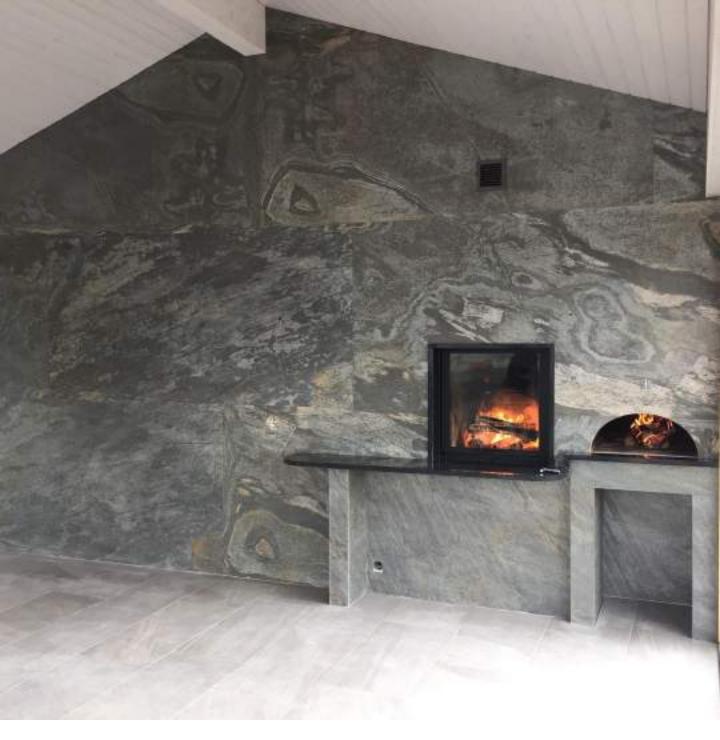

# TRANSLUCENT STONE



#### SERIES



DRIZZLE#NSP SIZE : 1220 x 610 MM 1200 x 2440 MM



AUTUNNO#NSP SIZE : 1220 × 610 MM 1200 × 2440 MM

#### VENEZIA BRONZE#NSP Size :1200 x 2440 mm





## S YOULOUTST



### 100% NATURAL STONE SURFACE NATURAL SLATE + TRANSLUCENT BACKING

LIGHTWEIGHT & GREEN

EASY CUTTING AND ADHESION

LOW LABOUR COST

STRONG & DURABLE

FLEXIBLE





This is a temporary product brief and for internal use only The images resources come from internet





This is a temporary product brief and for internal use only
The images resources come from internet













This is a temporary product brief and for internal use only

The images resources come from internet







## TRANSLUCENT Stone