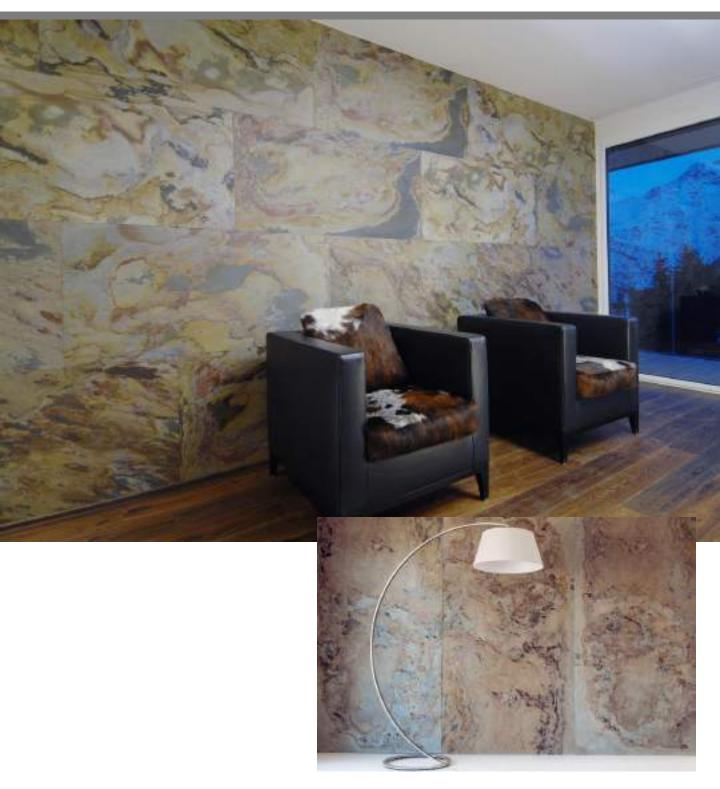

#### SERIES

DRIZZLE#NSP SIZE : 1220 x 610 MM 1200 x 2440 MM

AUTUNNO#NSP SIZE : 1220 × 610 MM 1200 × 2440 MM