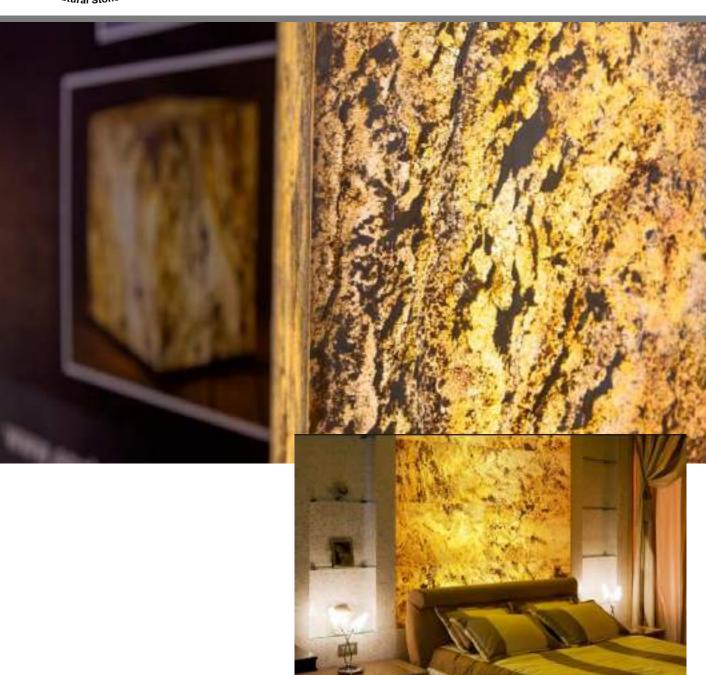

#### SERIES

DRIZZLE#NSP SIZE : 1220 x 610 MM 1200 x 2440 MM

AUTUNNO#NSP SIZE : 1220 × 610 MM 1200 × 2440 MM