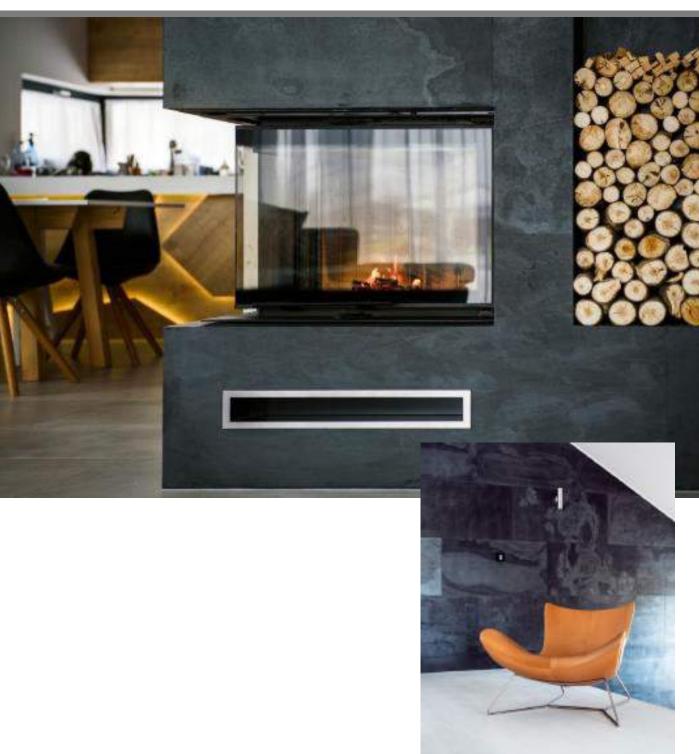

# TRANSLUCENT STONE



#### SERIES



DRIZZLE#NSP SIZE : 1220 x 610 MM 1200 x 2440 MM



AUTUNNO#NSP SIZE : 1220 × 610 MM 1200 × 2440 MM

#### VENEZIA BRONZE#NSP Size :1200 x 2440 mm





## S YOULOUTST



### 100% NATURAL STONE SURFACE NATURAL SLATE + TRANSLUCENT BACKING

LIGHTWEIGHT & GREEN

EASY CUTTING AND ADHESION

LOW LABOUR COST

STRONG & DURABLE

FLEXIBLE





This is a temporary product brief and for internal use only The images resources come from internet





This is a temporary product brief and for internal use only
The images resources come from internet













This is a temporary product brief and for internal use only

The images resources come from internet







## TRANSLUCENT Stone