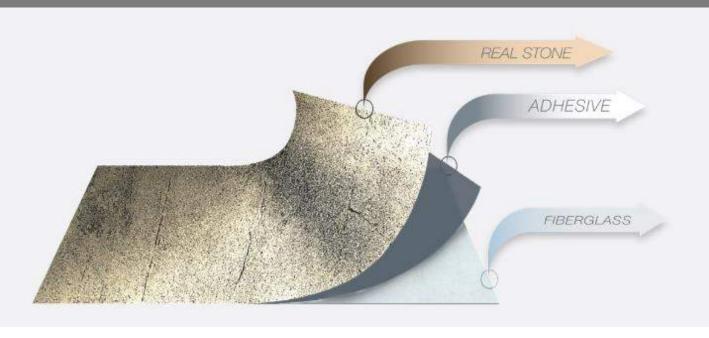

### 100% NATURAL STONE SURFACE NATURAL SLATE + TRANSLUCENT BACKING

LIGHTWEIGHT & GREEN

EASY CUTTING AND ADHESION

LOW LABOUR COST

STRONG & DURABLE

FLEXIBLE

This is a temporary product brief and for internal use only The images resources come from internet