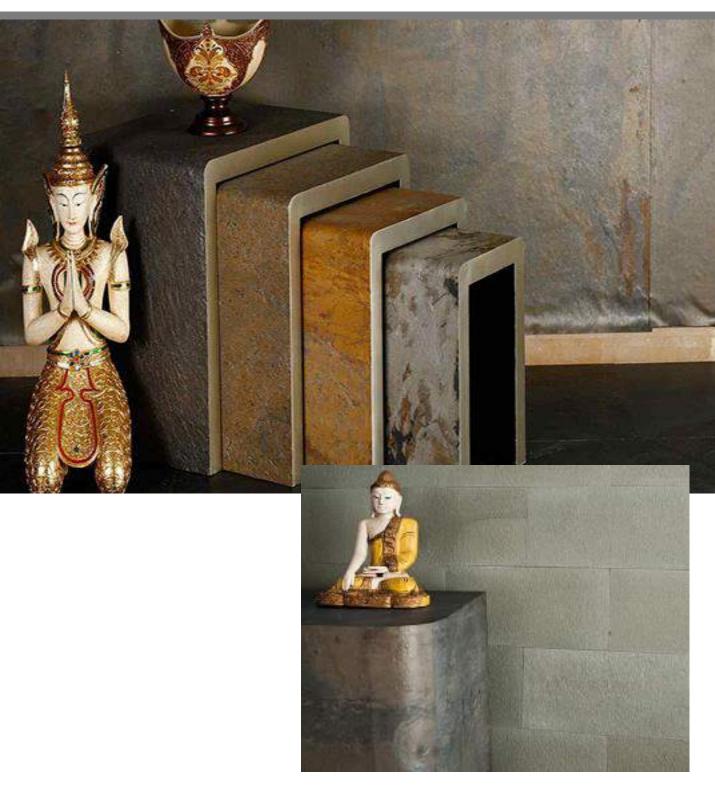

### 100% NATURAL STONE SURFACE NATURAL SLATE + TRANSLUCENT BACKING

LIGHTWEIGHT & GREEN

EASY CUTTING AND ADHESION

LOW LABOUR COST

STRONG & DURABLE

FLEXIBLE

This is a temporary product brief and for internal use only The images resources come from internet