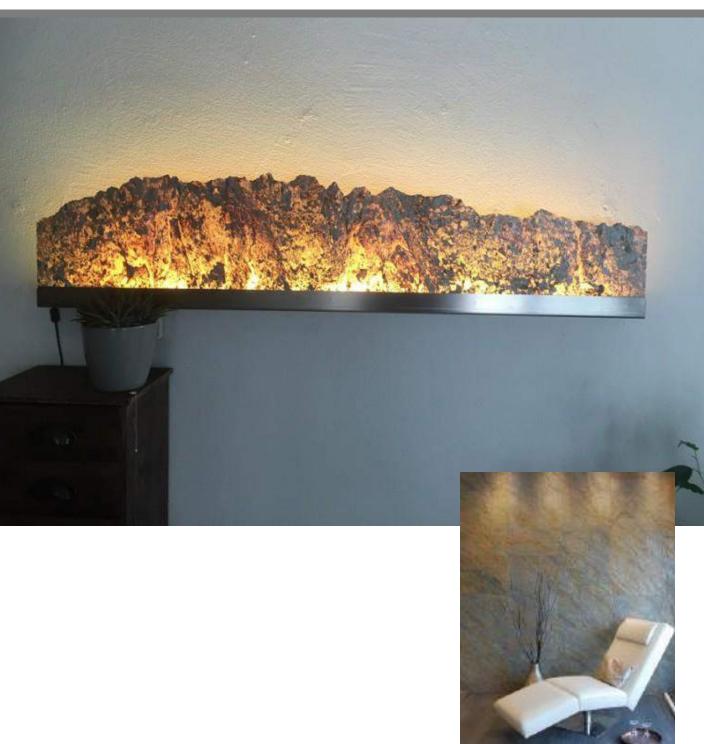

### 100% NATURAL STONE SURFACE NATURAL SLATE + TRANSLUCENT BACKING

LIGHTWEIGHT & GREEN

EASY CUTTING AND ADHESION

LOW LABOUR COST

STRONG & DURABLE

FLEXIBLE

This is a temporary product brief and for internal use only The images resources come from internet

## TRANSLUCENT Stone